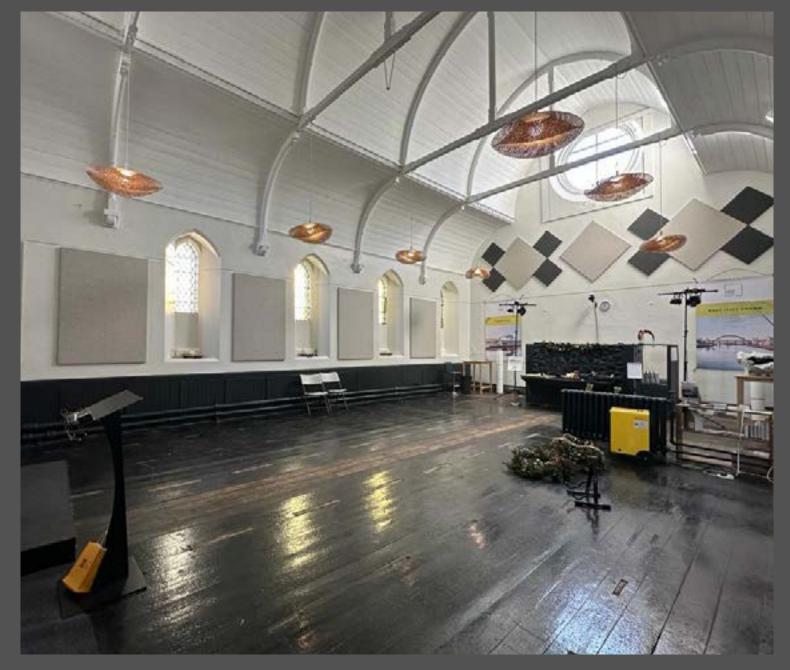

**Community Spaces:** Improve acoustics in community centers, village halls, and other large areas, fostering better engagement and a more pleasant atmosphere.

SilentWall

silent-space.co.uk

With a fibre felted finish and an appealing mélange effect, the Sonus range is the ideal accompaniment for a modern interior. An acousticallytransparent fabric for use on panels, Sonus is the perfect enhancement for a range of vertical surfaces.