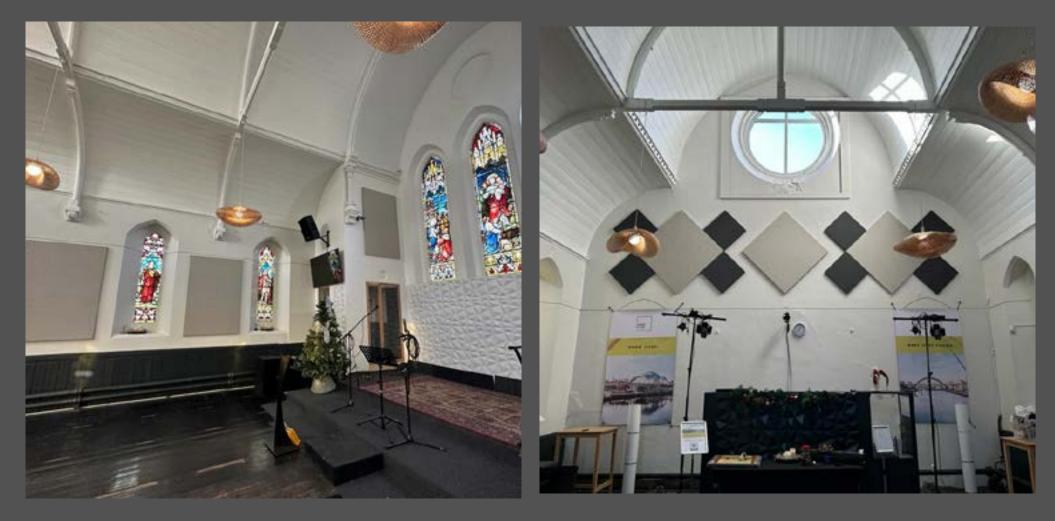

**Community Spaces:** Improve acoustics in community centers, village halls, and other large areas, fostering better engagement and a more pleasant atmosphere.

SilentWall

silent-space.co.uk

With a fibre felted finish and an appealing mélange effect, the Sonus range is the ideal accompaniment for a modern interior. An acousticallytransparent fabric for use on panels, Sonus is the perfect enhancement for a range of vertical surfaces.