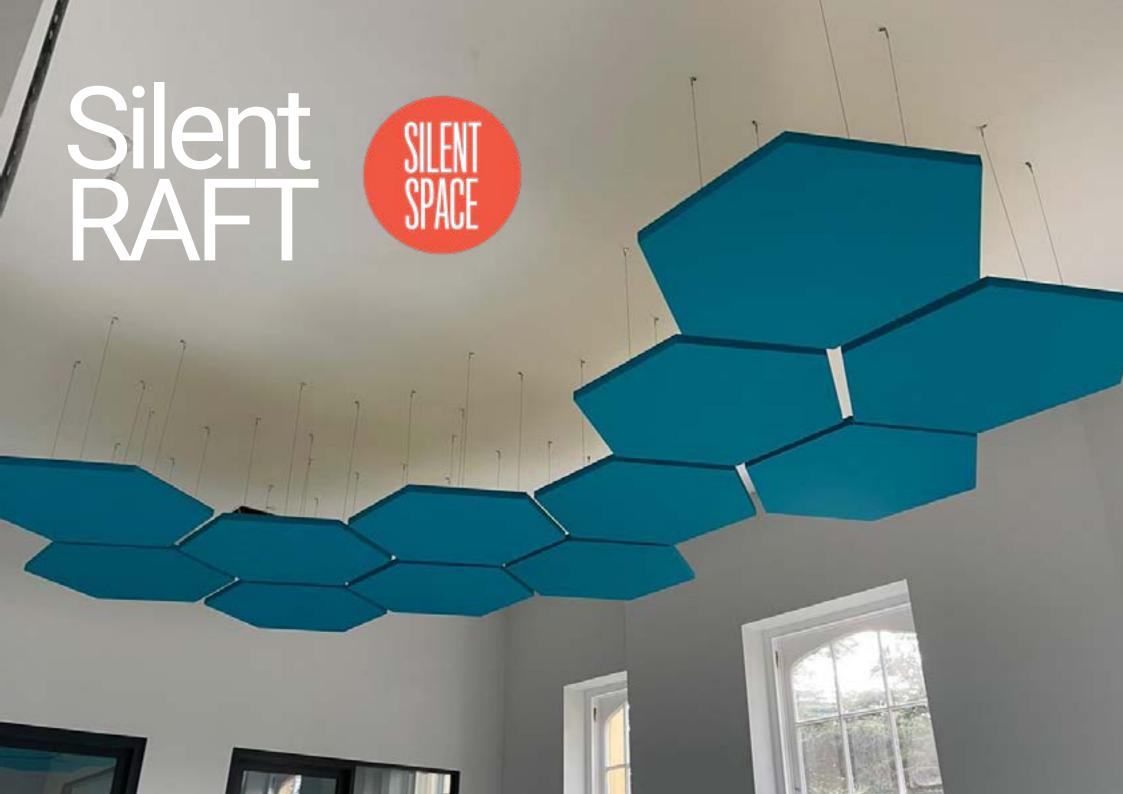

## Elevate Your Space with Acoustic Elegance.

SilentRaft transforms open ceilings into acoustic assets. Designed to seamlessly integrate into any environment,

Our acoustic panels provides effective sound absorption without compromising style.

## SilentRaft at a glance.