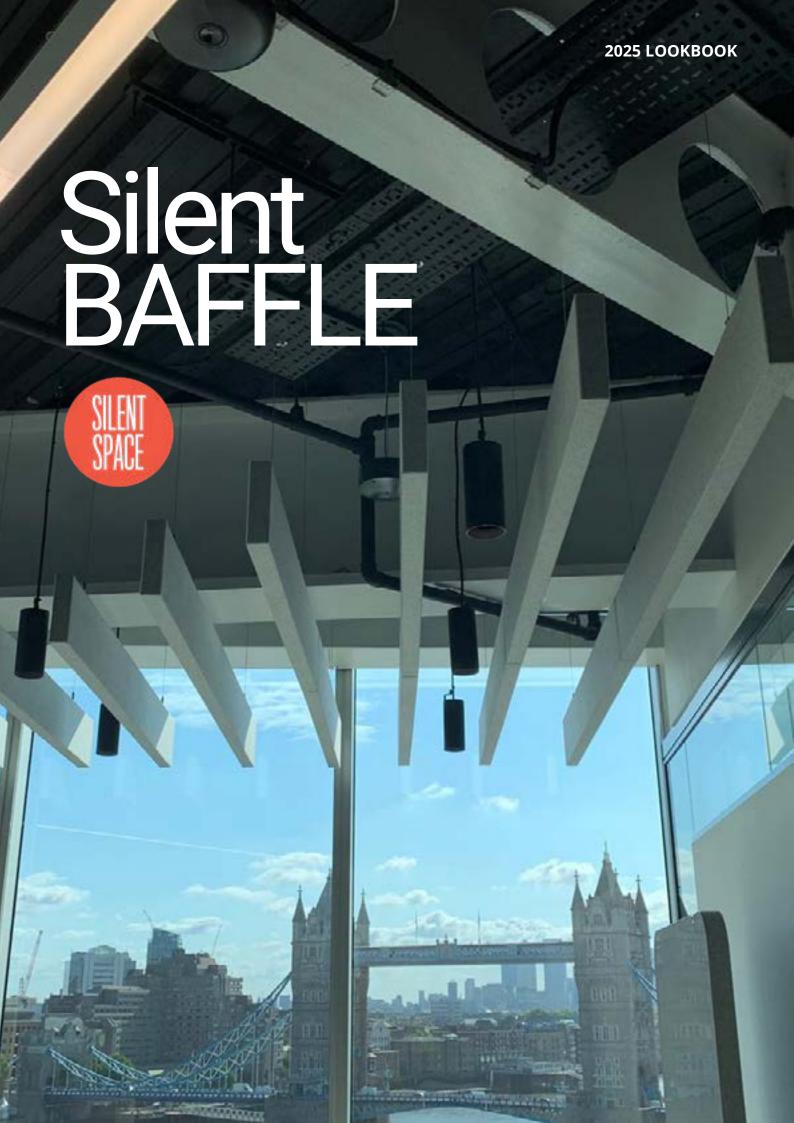

# Elevate Your Space with Acoustic Elegance.

SilentBaffle transforms open ceilings into acoustic assets. Designed to seamlessly integrate into any environment,

Our acoustic baffle provides effective sound absorption without compromising style.

Community Spaces: Improve acoustics in community centers, village halls, and other large areas, fostering better engagement and a more pleasant atmosphere.

SilentBaffle in Camira Sonus

silent-space.co.uk