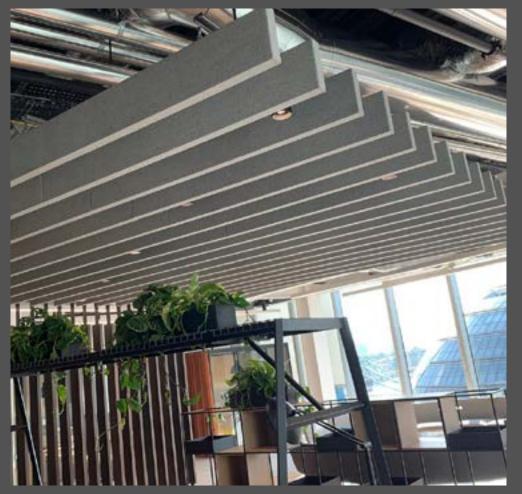

### Fast, Flexible Installation

Engineered for easy suspension, SilentBaffle can be quickly installed and adjusted on-site, reducing project timelines and simplifying future reconfigurations

Community Spaces: Improve acoustics in community centers, village halls, and other large areas, fostering better engagement and a more pleasant atmosphere.

SilentBaffle in Camira Sonus

silent-space.co.uk