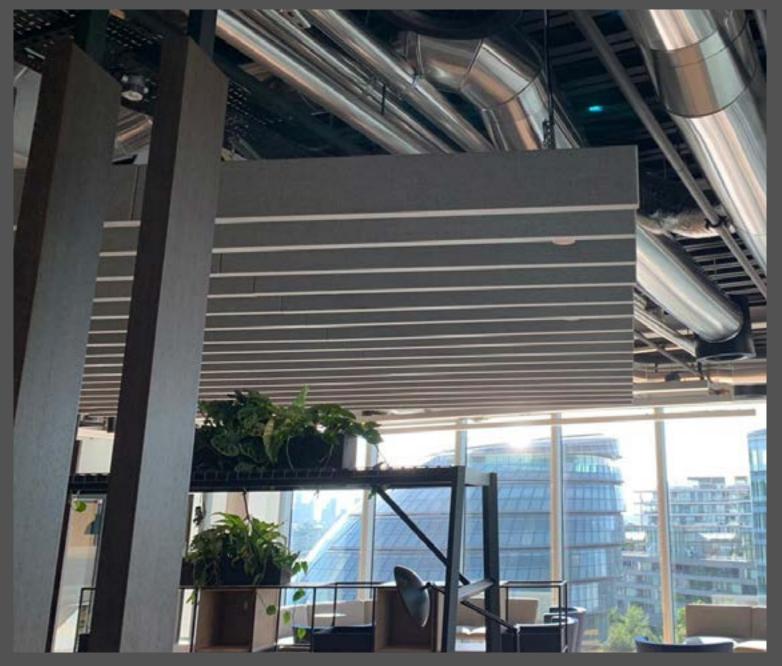

### Customisable Aesthetic

Choose from a range of fabric finishes and colors to match your design vision, with options for custom sizes and shapes to fit unique ceiling layouts.

### Camira Sonus Fabric Collection.

With a fibre felted finish and an appealing mélange effect, the Sonus range is the ideal accompaniment for a modern interior. An acousticallytransparent fabric for use on panels, Sonus is the perfect enhancement for a range of vertical surfaces.

The complementary Sonus Etch is available in two understated grey shades, bringing added depth with its subtle embossed lattice design.