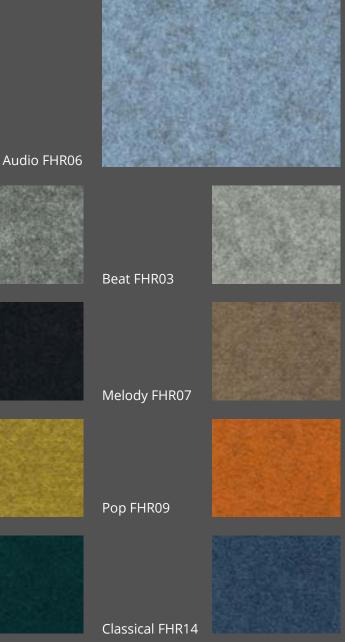

### Camira Sonus Fabric Collection.

With a fibre felted finish and an appealing mélange effect, the Sonus range is the ideal accompaniment for a modern interior. An acousticallytransparent fabric for use on panels, Sonus is the perfect enhancement for a range of vertical surfaces.

The complementary Sonus Etch is available in two understated grey shades, bringing added depth with its subtle embossed lattice design.