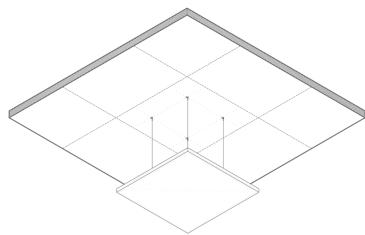

## **Product Dimensions**

SilentRaft is available in several sizes, multiple shapes and can be custom made as per your requirements. For custom requests, get in contact with our sales team. Our standard sizes are below. Tolerance is +/- 3mm on all sizes.

1200 x 600 x 40 (mm)

1200 x 900 x 40 (mm)

1200 x 1200 x 40 (mm)

1200 x 1500 x 40 (mm)

1200 x 1800 x 40 (mm)

1200 x 2100 x 40 (mm)

1200 x 2400 x 40 (mm)

600 x 2400 x 40 (mm)

Ø 800 x 40 (mm)

Ø 1200 x 40 (mm)

## ADJUSTABLE WIRE HANGERS & SPIRAL FIXINGS

Installation for SilentRaft is quick and easy and can be completed with basic tools and appropriate fixings for your ceiling substrate. Rafts are simply suspended from wire hangers directly to the soffit or existing ceiling. Spiral hooks fit securely into the back side of the raft, and 1m adjustable wire hook fixings allow for perfect alignment.