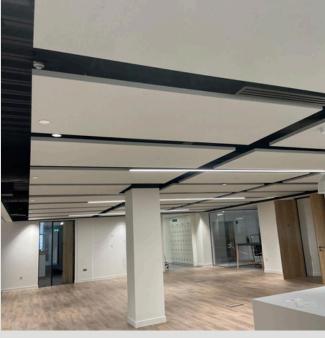

# SilentRaft Fabric Wrapped Acoustic Rafts

## **About SilentRaft**

High performing sound absorbing panels designed to control reverberation and absorb unwanted noise.

Available in custom sizes, endless fabric choices

## **Product Dimensions**

SilentRaft is available in several sizes, multiple shapes and can be custom made as per your requirements. For custom requests, get in contact with our sales team. Our standard sizes are below. Tolerance is +/- 3mm on all sizes.