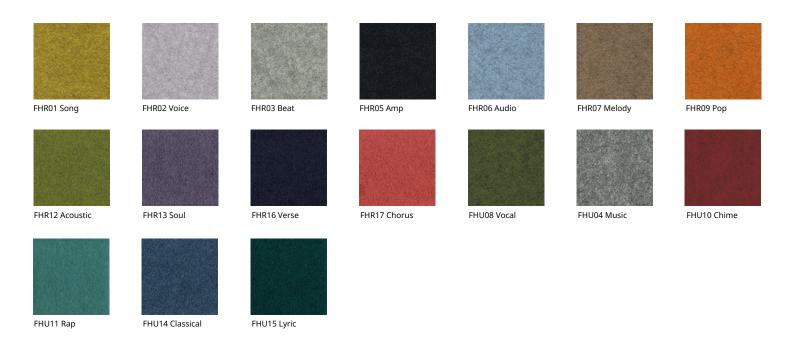

## **Fabric Colours**

#### **CAMIRA SONUS**

With a fibre felted finish and an appealing mélange effect, the Sonus range is the ideal accompaniment for a modern interior. An acoustically transparent fabric for use on panels, Sonus is the perfect enhancement for a range of vertical surfaces. The complementary Sonus Etch is available in two understated grey shades, bringing added depth with its subtle embossed lattice design.