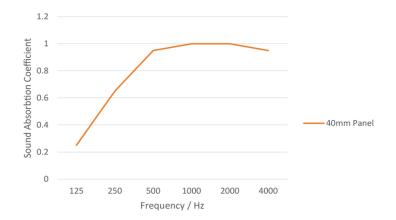

#### Acoustic Performance

SilentRaft 40mm | Class A | NRC 0.95 BS EN ISO 345:2003