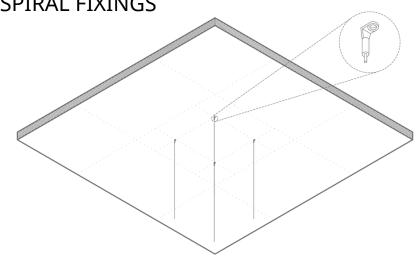

## Step 3

Install suitable fixings into your ceiling substrate and fix the 90 degree eyelet securely into the ceiling. Allow the wire and hanger to dangle freely at its full supplied length to allow for full adjustability.

\*Wires are supplied at 1m length as standard, but available in longer lengths on request.