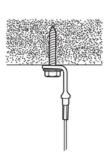

## Step 4

Lift the raft into place, and clip the wire hangers onto the spiral fixings. Adjust wires up and down to get the raft into the desired position, and level. Once happy with the postioning, excess wire can be snipped off or just tucked up out of sight.