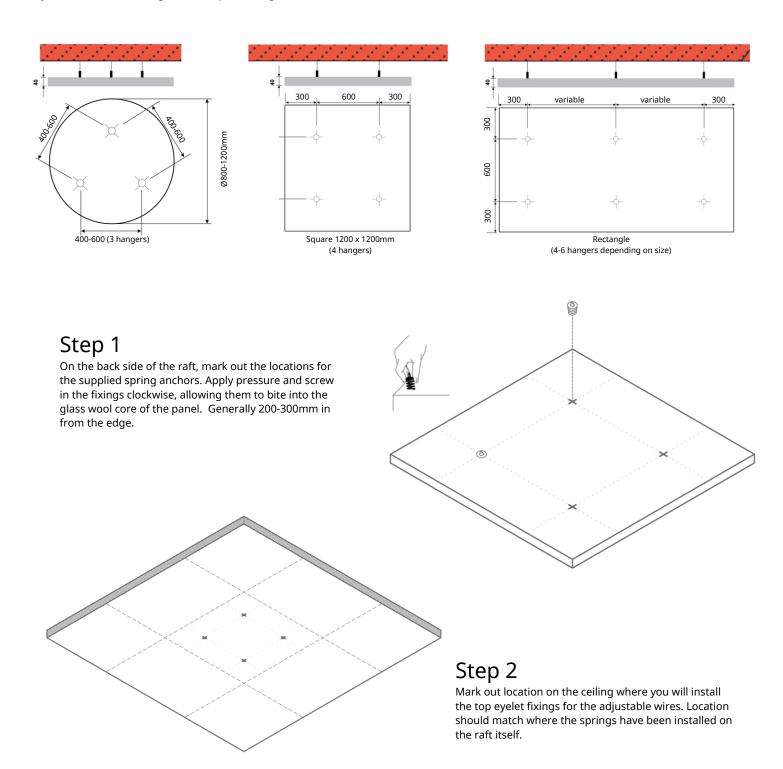

## **Product Dimensions**

SilentRaft is available in several sizes, multiple shapes and can be custom made as per your requirements. For custom requests, get in contact with our sales team. Our standard sizes are below. Tolerance is +/- 3mm on all sizes.

## ADJUSTABLE WIRE HANGERS & SPIRAL FIXINGS

Installation for SilentRaft is quick and easy and can be completed with basic tools and appropriate fixings for your ceiling substrate. Rafts are simply suspended from wire hangers directly to the soffit or existing ceiling. Spiral hooks fit securely into the back side of the raft, and 1m adjustable wire hook fixings allow for perfect alignment.

# Installation

ADJUSTABLE WIRE HANGERS & SPIRAL FIXINGS