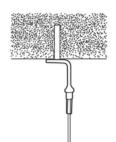

## ADJUSTABLE WIRE HANGERS & SPIRAL FIXINGS

Installation for SilentRaft is quick and easy and can be completed with basic tools and appropriate fixings for your ceiling substrate. Rafts are simply suspended from wire hangers directly to the soffit or existing ceiling. Spiral hooks fit securely into the back side of the raft, and 1m adjustable wire hook fixings allow for perfect alignment.

## Step 3

Install suitable fixings into your ceiling substrate and fix the 90 degree eyelet securely into the ceiling. Allow the wire and hanger to dangle freely at its full supplied length to allow for full adjustability.

\*Wires are supplied at 1m length as standard, but available in longer lengths on request.