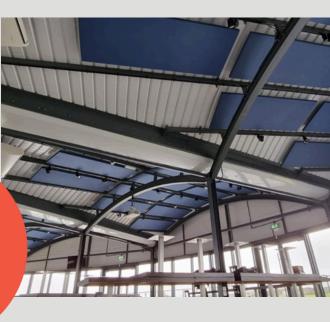

# SilentRaft Fabric Wrapped Acoustic Rafts

## **About SilentRaft**

High performing sound absorbing panels designed to control reverberation and absorb unwanted noise.

Available in custom sizes, endless fabric choices

#### Weight

SilentRaft 40mm weighs 4.5kg/m2

SilentRaft has been tested for sports halls, games and multi-purpose use. Tested for safety against ball throwing and certified to DIN 18032-3: 1997-04