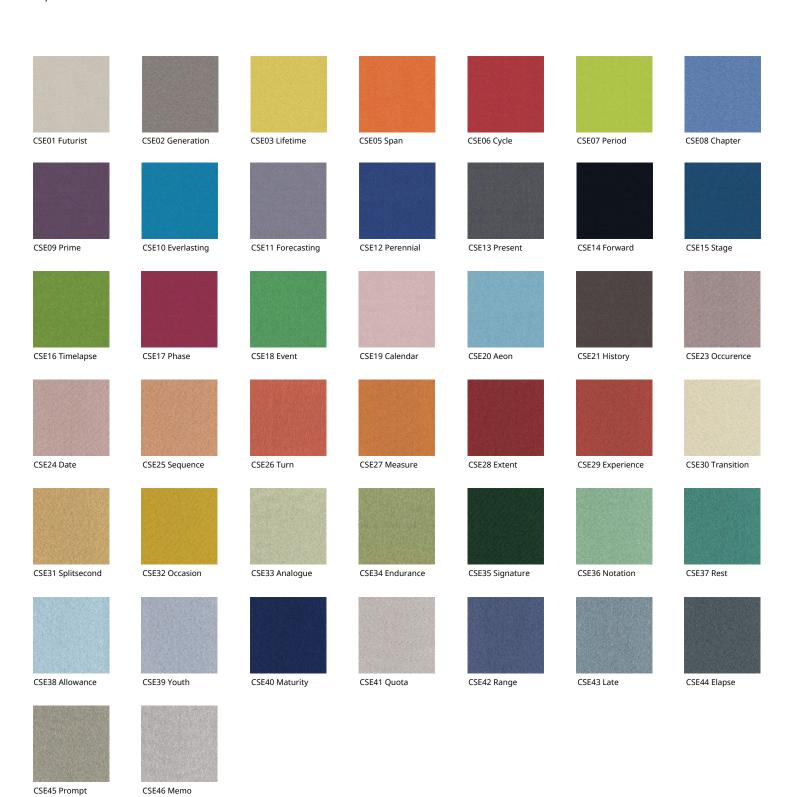

## **Fabric Colours**

#### **CAMIRA ERA**

Era is a subtle, two tone polyester fabric containing stretch in both directions for ease of upholstery. The baby herringbone weave offers an understated contemporary texture while its colouring technique provides close up intrigue. The palette incorporates playful brights and sophisticated muted tones.