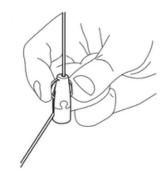

## Step 3

Install suitable fixings into your ceiling substrate and fix the 90 degree eyelet securely into the ceiling. Allow the wire and hanger to dangle freely at its full supplied length to allow for full adjustability.

\*Wires are supplied at 1m length as standard, but available in longer lengths on request.

## Step 4

Lift the raft into place, and clip the wire hangers onto the spiral fixings. Adjust wires up and down to get the raft into the desired position, and level. Once happy with the postioning, excess wire can be snipped off or just tucked up out of sight.