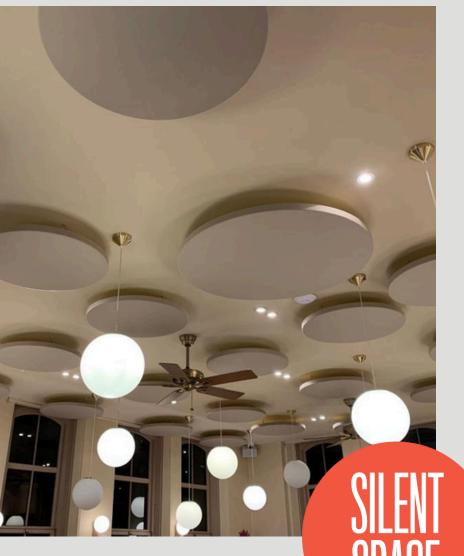

# SilentRaft Fabric Wrapped Acoustic Rafts

## **About SilentRaft**

High performing sound absorbing panels designed to control reverberation and absorb unwanted noise.

Available in custom sizes, endless fabric choices

## **Product Dimensions**

SilentRaft is available in several sizes, multiple shapes and can be custom made as per your requirements. For custom requests, get in contact with our sales team. Our standard sizes are below. Tolerance is +/- 3mm on all sizes.