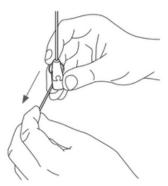

## Step 3

Install suitable fixings into your ceiling substrate and fix the 90 degree eyelet securely into the ceiling. Allow the wire and hanger to dangle freely at its full supplied length to allow for full adjustability.

\*Wires are supplied at 1m length as standard, but available in longer lengths on request.

## Step 4

Lift the raft into place, and clip the wire hangers onto the spiral fixings. Adjust wires up and down to get the raft into the desired position, and level. Once happy with the postioning, excess wire can be snipped off or just tucked up out of sight.