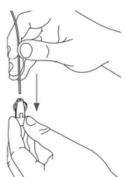

## Step 4

Lift the raft into place, and clip the wire hangers onto the spiral fixings. Adjust wires up and down to get the raft into the desired position, and level. Once happy with the postioning, excess wire can be snipped off or just tucked up out of sight.